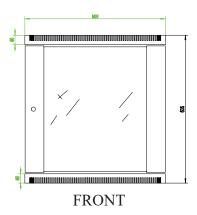

### 047-WHS-1260

| Height | Width  | Depth  | Usable<br>Depth | Color | Weight | Capacity |
|--------|--------|--------|-----------------|-------|--------|----------|
| 25 in. | 24 in. | 24 in. | 15.75 in.       | Black | 68 lb  | 132 lb   |