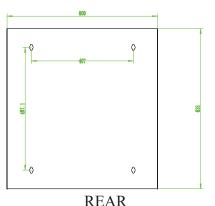

### 047-WHS-1260

| Height | Width  | Depth  | Usable<br>Depth | Color | Weight | Capacity |
|--------|--------|--------|-----------------|-------|--------|----------|
| 25 in. | 24 in. | 24 in. | 15.75 in.       | Black | 68 lb  | 132 lb   |