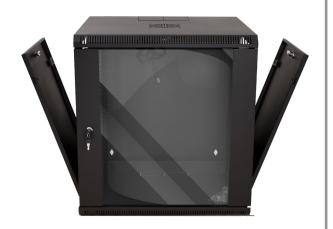

### **DESCRIPTION**

12 RMU Wall Mount Swing Out Enclosure

#### **FEATURES**

- Easily removable front door
- Easily removeable side panels
- Front and side door locks
- Dust protective glass
- Top and vented side panels
- Rear swing out allows easy access to rear
- · Cooling fan and power supply built in
- Easy access for installation
- Ships fully assembled
- Black Powder Coated Finish
- Comes with 20 sets of washers, screws, cage nuts

# 12 RMU WALL MOUNT SWING OUT ENCLOSURE