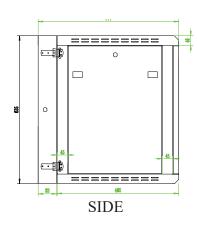

### 047-WHS-1260

| Height | Width  | Depth  | Usable<br>Depth | Color | Weight | Capacity |
|--------|--------|--------|-----------------|-------|--------|----------|
| 25 in. | 24 in. | 24 in. | 15.75 in.       | Black | 68 lb  | 132 lb   |