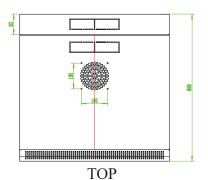

### 047-WHS-1260

| Height | Width  | Depth  | Usable<br>Depth | Color | Weight | Capacity |
|--------|--------|--------|-----------------|-------|--------|----------|
| 25 in. | 24 in. | 24 in. | 15.75 in.       | Black | 68 lb  | 132 lb   |