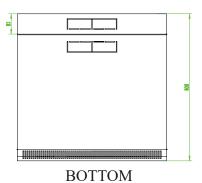

### **DESCRIPTION**

12 RMU Wall Mount Swing Out Enclosure

#### **FEATURES**

- Easily removable front door
- Easily removeable side panels
- Front and side door locks
- Dust protective glass
- Top and vented side panels
- Rear swing out allows easy access to rear
- · Cooling fan and power supply built in
- Easy access for installation
- Ships fully assembled
- Black Powder Coated Finish
- Comes with 20 sets of washers, screws, cage nuts

# 12 RMU WALL MOUNT SWING OUT ENCLOSURE